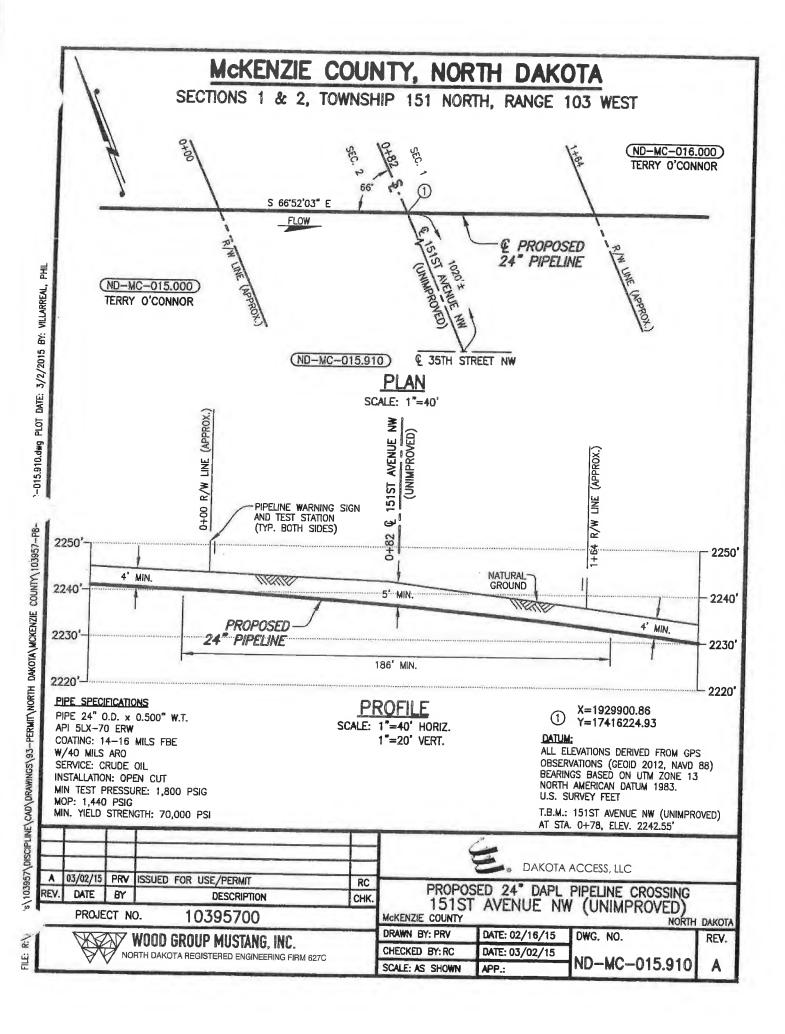

| c. NT                                                           | 58                                                      | 3503             |                                  |                                                       |                                      |                                                                                                      |                    |

ND-MC-015.900 151 ST AUR NW



Permit DA 042616CC-1

#### PERMIT TO CONSTRUCT AN APPROACH TO A COUNTY MAINTAINED ROAD

Revised Application Effective May 12, 2014

| Valcota (xccoss 11c                     | or 1300 main Steet Houston, | x チェクのフ  |
|-----------------------------------------|-----------------------------|----------|
| 200000000000000000000000000000000000000 | of Journain Dieer Housian,  | 17 17002 |
| Approach Owner                          | Address, City, State & Zip  |          |
|                                         |                             |          |

|               | Road<br>where<br>approach<br>will be<br>located | Section | Township<br>(N) | Range<br>(W) | Approach<br>Type          | If Multifamily,<br>how many<br>units? OR<br>How many<br>trucks per<br>day? | For Official<br>Use Only